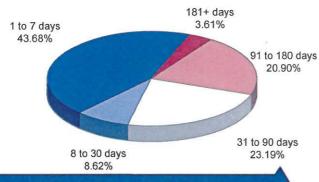

n of these types of uncertainties has likely already benefited hiring and consumption. The baseline scenario is that economic growth will remain tepid, core CPI will remain at the low end of the Fed's comfort zone and that the unemployment rate is likely to remain elevated through 2011.

This information is an excerpt from an economic report dated November 2010 provided to TexSTAR by JP Morgan Asset Management, Inc., the investment manager of the TexSTAR pool.

Fed's actions will probably continue to be driven by the employment gap, the inflation gap and inflation expectations.

The Federal Reserve's asset purchase program is not likely to be conditional on a short period of improved economic data. The

# Information at a Glance

## Portfolio by Type of Investment As of November 30, 2010



Distribution of Participants by Type As of November 30, 2010







# Historical Program Information

| Month  | Average<br>Rate | Book<br>Value      | Market<br>Value     | Net<br>Asset Value | WAM (1)* | WAM (2)* | Number of<br>Participants |
|--------|-----------------|--------------------|---------------------|--------------------|----------|----------|---------------------------|
| Nov 10 | 0.1883%         | \$5,143,274,228.56 | \$ 5,143,635,927.81 | 1.000070           | 52       | 81       | 721                       |
| Oct 10 | 0.2002%         | 5,024,200,466.22   | 5,024,647,553.30    | 1.000088           | 49       | 74       | 719                       |
| Sep 10 | 0.2113%         | 4,970,973,494.85   | 4,971,467,034.53    | 1.000099           | 47       | 74       | 718