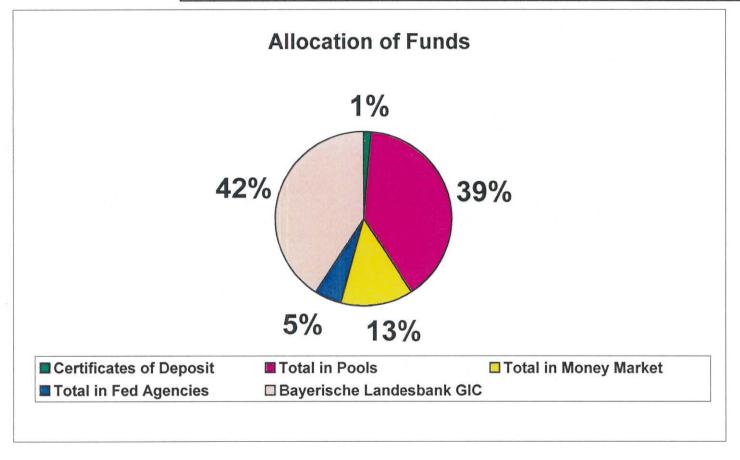

# Exhibit A

# Financial Report for November, 2010

# Central Texas Regional Mobility Authority Balance Sheet November 30, 2010

|                                    | Balance     | Sheet                         |            |              |
|------------------------------------|-------------|-------------------------------|------------|--------------|
| As of                              | November 30 | ), 2010                       | November   | 30, 2009     |
| Talk Aller Arts                    |             |                               |            |              |
| Assets                             |             |                               |            |              |
| Current Assets                     |             |                               |            |              |
| Cash in Regions Operating Account  |             | 44,789                        |            | 128,369      |
| 9 <del>-</del>                     | 46,745      | 251 - 27 AP 22% (2011 400 cm) | 324,502    |              |
| Cash In TexSTAR                    |             |                               | 4,174      |              |
| Regions Payroll Account            | 2,462       |                               | 4,174      |              |
| Restricted cash/cash equivalents   | 40,000,000  |                               | E 447 400  |              |
| Fidelity Government MMA            | 12,039,639  |                               | 5,447,496  |              |
| Restricted Cash-TexStar            | 81,425,105  |                               | 28,221,233 |              |
| Regions SIB account                | 15,693,189  |                               | 55,005     |              |
| Overpayment accounts               | 12,501      |                               | 4,572      |              |
| Total Cash and Cash Equivalents    |             | 109,219,642                   |            | 34,185,350   |
| Accounts Receivable                | 87,534      |                               | 117,280    |              |
| Due From Employees                 | 375         |                               | 0          |              |
| Due From TTA                       | 620,821     |                               | 615,758    |              |
| Due From NTTA                      | 36,908      |                               | 27,321     |              |
| Due From HCTRA                     | 58,613      |                               | 85,849     |              |
| Due From TxDOT                     | 7,218,150   |                               | 0          |              |
| Due From Federal Government        | 955,064     |                               | 0          |              |
| Interest Receivable                | 96,052      |                               | 15,480     |              |
| Total Receivables                  | 30,032      | 9,073,517                     | 10,400     | 861,688      |
|                                    | Ò           | 9,073,317                     |            | 001,000      |
| Short Term Investments             | 0           |                               |            |              |
| Certificates of Deposit            |             | 3,100,000                     |            | 6,100,000    |
| Investment in Government Agencies  |             | 10,406,332.5                  |            | 6,070,000    |
| Other Current Assets               |             |                               |            | <i>ti 19</i> |
| Prepaid Insurance                  | 79,217      |                               | 68,233     |              |
| <b>Total Current Assets</b>        | _           | 131,923,497                   | _          | 47,285,271   |
| Construction Work In Process       |             | 107,467,688                   |            | 37,422,631   |
| Fixed Assets                       |             |                               |            |              |
|                                    |             | 39,204                        |            | 222,687      |
| Computers(net)                     |             | 1,983,226                     |            | 3,147,659    |
| Computer Software(net)             |             |                               |            | 42,777       |
| Furniture and Fixtures(net)        |             | 24,050                        |            | 46,651       |
| Equipment(net)                     |             | 53,973                        |            | 6,228        |
| Autos and Trucks(net)              |             | 2,294                         |            | 6,623,682    |
| Buildings and Toll Facilities(net) |             | 6,447,123                     |            |              |
| Highways and Bridges(net)          |             | 180,617,059                   |            | 185,570,662  |
| Communication Equipment(net)       |             | 1,242,060                     |            | 1,438,750    |
| Toll Equipment(net)                |             | 2,900,512                     |            | 3,438,320    |
| Signs(net)                         |             | 5,166,833                     |            | 5,300,101    |
| Land Improvements(net)             |             | 925,228                       |            | 976,812      |
| Right of Way                       |             | 23,683,553                    |            | 23,683,553   |
| Leasehold Improvements             | ·           | 62,969                        | _          | 68,821       |
| Total Fixed Assets                 |             | 223,148,085                   |            | 230,566,700  |
|                                    |             |                               |            |              |
| Long Term Investments              |             |                               |            |              |
| GIC                                |             | 84,475,953                    |            | 0            |
|                                    |             |                               |            |              |
| Other Assets                       |             |                               |            |              |
| Security Deposits                  |             | 9,483                         |            | 9,483        |
| Intangible Assets                  |             | 650                           |            | 650          |
| Total Bond Issuance Costs          | 7           | 10,839,975                    | . 22       | 8,713,055    |
| Total Assets                       |             | 557,865,331                   |            | 323,997,791  |
|                                    | W           |                               |            |              |