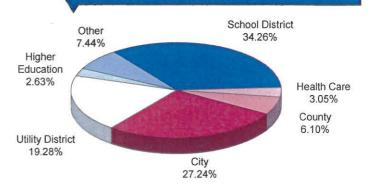

g and consumption. The baseline scenario is that economic growth will remain tepid, core CPI will remain at the low end of the Fed's comfort zone and that the unemployment rate is likely to remain elevated through 2011.

This information is an excerpt from an economic report dated November 2010 provided to TexSTAR by JP Morgan Asset Management, Inc., the investment manager of the TexSTAR pool.

Fed's actions will probably continue to be driven by the employment gap, the inflation gap and inflation expectations.

The Federal Reserve's asset purchase program is not likely to be conditional on a short period of improved economic data. The

# Information at a Glance

## Portfolio by Type of Investment As of November 30, 2010



Distribution of Participants by Type As of November 30, 2010







# Historical Program Information

| Month  | Average<br>Rate | Book<br>Value      | Market<br>Value     | Net<br>Asset Value | WAM (1)* | WAM (2)* | Number of<br>Participants |
|--------|-----------------|--------------------|---------------------|--------------------|----------|----------|---------------------------|
| Nov 10 | 0.1883%         | \$5,143,274,228.56 | \$ 5,143,635,927.81 | 1.000070           | 52       | 81       | 721                       |
| Oct 10 | 0.2002%         | 5,024,200,466.22   | 5,024,647,553.30    | 1.000088           | 49       | 74       | 719                       |
| Sep 10 | 0.2113%         | 4,970,973,494.85   | 4,971,467,034.53    | 1.000099           | 47       | 74       | 718                       |
| Aug 10 | 0.2153%         | 4,898,435,591.73   |