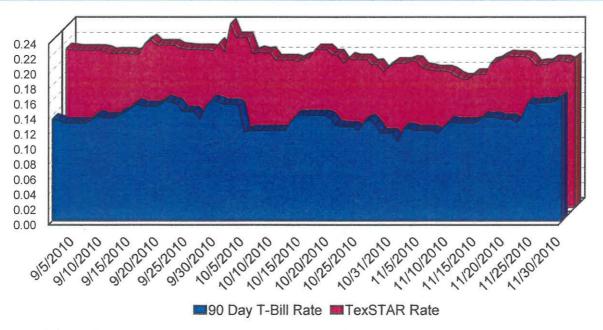

|

# Portfolio Asset Summary as of November 30, 2010

|                                      | <b>Book Value</b> | Market Value     |
|--------------------------------------|-------------------|------------------|
| Uninvested Balance                   | \$ (22,456.36)    | \$ (22,456.36)   |
| Accrual of Interest Income           | 691,021.61        | 691,021.61       |
| Interest and Management Fees Payable | (1,015,279.72)    | (1,015,279.72)   |
| Payable for Investment Purchased     | (14,990,926.50)   | (14,990,926.50)  |
| Repurchase Agreement                 | 2,069,357,000.00  | 2,069,357,000.00 |
| Government Securities                | 3,089,254,869.53  | 3,089,616,568.78 |

Total

\$ 5,143,274,228.56

\$ 5,143,635,927.81

# TexSTAR versus 90-Day Treasury Bill



This material is for information purposes only. This information does not represent an offer to buy or sell a security. The above rate information is obtained from sources that are believed to be reliable; however, its accuracy or completeness may be subject to change. The TexSTAR management fee may be waived in full or in part at the discretion of the TexSTAR co-administrators and the TexSTAR and it in the the discretion of the TexSTAR co-administrators and the TexSTAR and it is not an indication of future performance. An investment in the security is not insured or guaranteed by the Federal Deposit Insurance Corporation or any other government agency. Although the issuer seeks to preserve the value of an investment at \$1.00 per share, it is possible to lose money by investing in the s