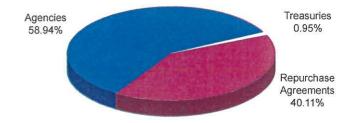

iring and consumption. The baseline scenario is that economic growth will remain tepid, core CPI will remain at the low end of the Fed's comfort zone and that the unemployment rate is likely to remain elevated through 2011.

This information is an excerpt from an economic report dated November 2010 provided to TexSTAR by JP Morgan Asset Management, Inc., the investment manager of the TexSTAR pool.

Fed's actions will probably continue to be driven by the employment gap, the inflation gap and inflation expectations.

The Federal Reserve's asset purchase program is not likely to be conditional on a short period of improved economic data. The

# Information at a Glance

## Portfolio by Type of Investment As of November 30, 2010



Distribution of Participants by Type As of November 30, 2010







# Historical Program Information

| Month  | Average<br>Rate | Book<br>Value      | Market<br>Value     | Net<br>Asset Value | WAM (1)* | WAM (2)* | Number of<br>Participants |
|--------|-----------------|--------------------|---------------------|--------------------|----------|----------|---------------------------|
| Nov 10 | 0.1883%         | \$5,143,274,228.56 | \$ 5,143,635,927.81 | 1.000070           | 52       | 81       | 721                       |
| Oct 10 | 0.2002%         | 5,024,200,466.22   | 5,024,647,553.30    | 1.000088           | 49       | 74       | 719                       |
| Sep 10 | 0.2113%         | 4,970,973,494.85   | 4,971,467,034.53    | 1.000099           | 47       | 74       | 718                       |
| Aug 10 | 0.2153%         | 4,898,435,591.73